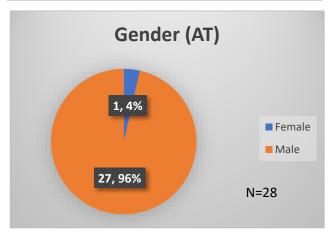

<sup>\*</sup>Age, Gender and Race for Criminal Court population (N=1) is not represented in this report.