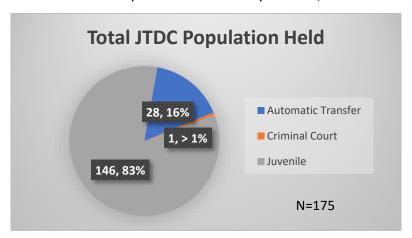

<sup>\*</sup>Age, Gender and Race for Criminal Court population (N=1) is not represented in this report.