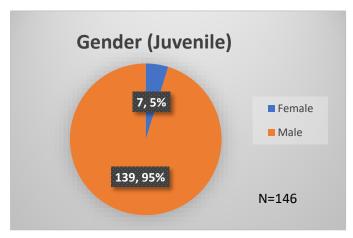

## Daily Data Dashboard – December 26, 2023 Demographics for JTDC Population Tuesday Morning Midnight Count

Total # of probation Involved youth<sup>1</sup>: 1,331











<sup>&</sup>lt;sup>1</sup> Probation Active: Any youth who is pending sentencing with an active social history, has been formally placed on probation or supervision with Cook County Juvenile Probation on the date of the report.

<sup>\*</sup>Age, Gender and Race for Criminal Court population (N=1) is not represented in this report.

## Daily Data Dashboard – December 26, 2023 Demographics for JTDC Population Tuesday Morning Midnight Count