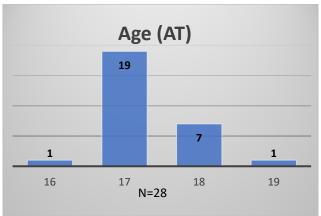

## Daily Data Dashboard – December 26, 2023 Demographics for JTDC Population Tuesday Morning Midnight Count

Total # of probation Involved youth<sup>1</sup>: 1,331











<sup>&</sup>lt;sup>1</sup> Probation Active: Any youth who is pending sentencing with an active social history, has been formally placed on probation or supervision with Cook County Juvenile Probation on the date of the report.

<sup>\*</sup>Age, Gender and Race for Criminal Court population (N=1) is not represented in this report.

## Daily Data Dashboard – December 26, 2023 Demographics for JTDC Population Tuesday Morning Midnight Count