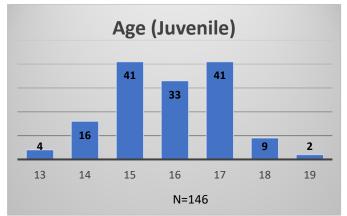

## Daily Data Dashboard – December 26, 2023 Demographics for JTDC Population Tuesday Morning Midnight Count

Total # of probation Involved youth<sup>1</sup>: 1,331











<sup>&</sup>lt;sup>1</sup> Probation Active: Any youth who is pending sentencing with an active social history, has been formally placed on probation or supervision with Cook County Juvenile Probation on the date of the report.

<sup>\*</sup>Age, Gender and Race for Criminal Court population (N=1) is not represented in this report.

## Daily Data Dashboard – December 26, 2023 Demographics for JTDC Population Tuesday Morning Midnight Count